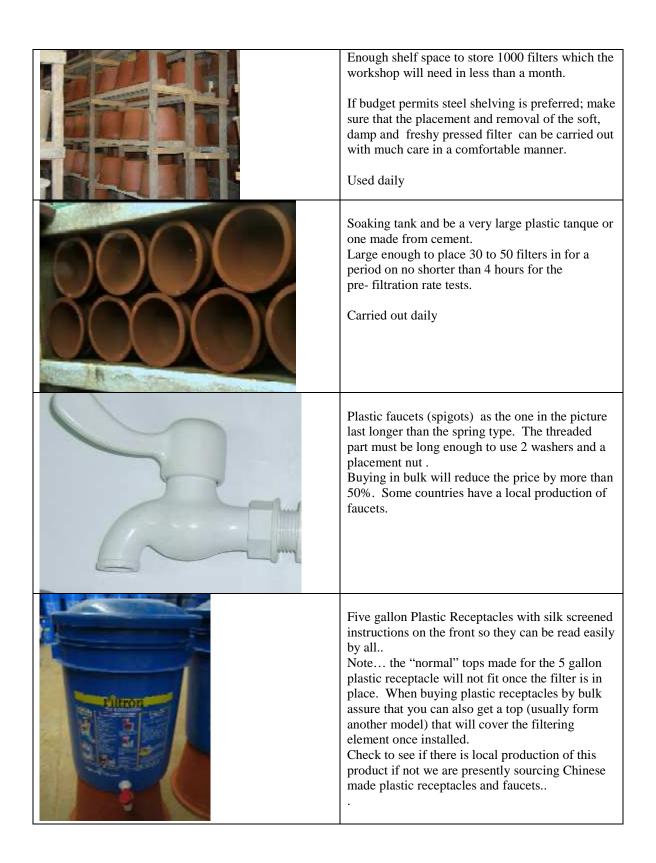

 $IVANIA: \ : \ i\text{-}ascaso@laboratorios\text{-}argenol.com$ 

LABORATORIOS ARGENOL S.L.

Autovía de Logroño km74, Polígono Europa $2\,$ 

naves 1-11, 50.011 ,Zaragoza (Spain)

Tel: + 34 976 336266 Fax: + 34 976 533659

http://www.laboratorios-argenol.com/

Or in in a liquid form from either:

Laboratorios Silverdyn S.A. de C.V.Maimonides No. 530,,Chapultepec Morales 11570 Miguel Hidalgo Ciudad de Mexico Distrito Federal 55 52508014 "Jose Carlos Barrenechea" icbarren@hotmail.com