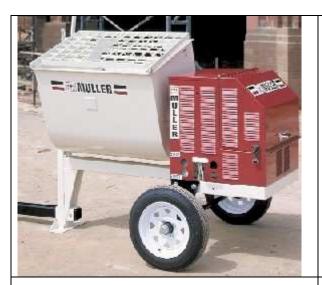

# Recommended Machinery, equipment and supplies and materials for small scale ceramic Filter Production (800-1000 filters a month) to be installed in an existing pottery with trained potters

A Motor mixer like the one in the Picture should be acquired with an electric motor. The RPM's that the mortar mixer normally runs at for cement mixes is too fast for our purposes (because mortar is more liquid) and must be changed to work at 40-50 RPMs for the filter mix which is much more dense and "sticky".

The mixer will work from 6-8 hours a day.

If these cannot be found in the local market we can provide plans for its construction (from the RDI filter Project)